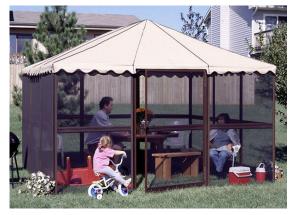

## <u>Casita Screenhouse - Square</u>

UPC 0-47977-21165-7 Model # - 21165 12-Panels, 45" Wide Chestnut Finish/Almond Roof 11'7" x 11'7" - 134 Square Feet

| Part No.               | Description                                                            | Retail Price |
|------------------------|------------------------------------------------------------------------|--------------|
| Door Panel Assemblies  | Complete with Frame                                                    |              |
| SH2751                 | 7 Chestnut finish, charcoal screen                                     | \$118.24     |
| Wall Panel Assemblies, | Complete with Frame                                                    |              |
| SH1808                 | 5 Chestnut finish, charcoal screen                                     | \$62.06      |
| Standard Parts         |                                                                        |              |
| SH2706                 | O Anchor stake (set of 6)                                              | \$10.17      |
| SH2705                 | 9 Wire stake loop (set of 6)                                           | \$10.17      |
| SH1791                 | 2 Vinyl hinge-wall-to-wall                                             | \$10.17      |
| SH1791                 | 3 Vinyl hinge-wall-to-door                                             | \$10.17      |
| SH2550                 | 8 Cable retainer (set of 6) door assembly                              | \$8.03       |
| SH1921                 | 8 Cable retainer (set of 6) wall assembly                              | \$8.03       |
| SH1921                 | 9 Tube tips (set of 6)                                                 | \$10.17      |
| SH4485                 | 3 Screen repair kit - charcoal screen, spline and roller               | \$30.50      |
| SH2739                 | Replacement screen only (for 1 panel) charcoal                         | \$19.26      |
| SH4485                 | 6 Screen spline only (for 1 panel)                                     | \$10.17      |
| SH4485                 | 2 Door latch assembly                                                  | \$22.47      |
| SH1310                 | 4 Door hinge – spring loaded, chestnut                                 | \$10.17      |
| SH1869                 | 4 Roof repair kit-tube of glue, 1 patch (Almond)                       | \$18.19      |
| SH1670                 | 8 Roof Velcro kit                                                      | \$22.47      |
| SH3051                 | 8 Clips & screws for 2 privacy panels, white                           | \$8.03       |
| SH2767                 | 6 Touch-up paint, chestnut                                             | \$19.26      |
| Custom Parts (Please c | ount door as panel when identifying model)                             | <del>.</del> |
| SH2560                 | Vinyl roof, almond                                                     | \$348.29     |
| SH2544                 | 7 Spoked hubs and center roof tube 44 3/4"                             | \$36.92      |
| SH1777                 | 2 Roof tube only (72 1/2") 4 required                                  | \$19.26      |
| SH1777                 | Roof tube only (85 1/2") 4 required                                    | \$19.26      |
| SH1777                 | 4 Roof tube only (57 1/8") 4 required                                  | \$19.26      |
| SH1318                 | 0 Wire assembly                                                        | \$22.47      |
| Accessories            |                                                                        |              |
| 4452                   | 2 Set of 4 privacy panels with natural translucent panels, white frame | \$174.41     |
| SH1913                 | 8 Anchor bracket kit (set of 12)                                       | \$33.71      |
| SH4011                 | 0 Heavy duty ground anchor                                             | \$36.92      |
| SH4485                 | 4 Mill finish threshold - fits 45" panel models                        | \$33.71      |