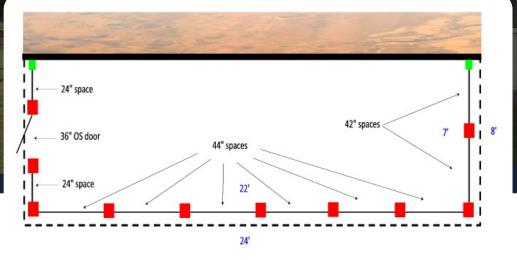

Walls are 8' tall with an 18" kickplate. Single outswing door quoted. Insulated roof is 3" thick

**\$6,317.13** Shipping included

|                | Roof                    | Walls |
|----------------|-------------------------|-------|
| Projection     | 8'                      | 7'    |
| Width          | 24'                     | 22'   |
| Roof Thickness | 3in                     | -     |
| Load Capacity  | 60lbs./sq. ft. at 7 ft. |       |
| Wall Height    | -                       | 8'    |
| Kick Plate     | ( <del>-</del>          | 18in  |
| Door           | _                       | 1     |
| Quote #        | 128110-REV011915        |       |