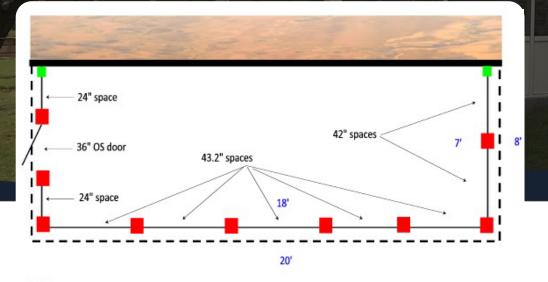

## WALL ATTACHED SCREEN ENCLOSURE

**Fixed Dimension Price Quote** 

Inside dimensions apply to the screen walls

Outside dimensions apply to the insulated roof

Walls are 8' tall with an 18" kickplate. Single outswing door quoted. Insulated roof is 3" thick

1" x 2" Mainframe

2" x 2" Mainframe

|                | Roof                    | Walls |
|----------------|-------------------------|-------|
| Projection     | 8'                      | 7'    |
| Width          | 20'                     | 18'   |
| Roof Thickness | 3in                     | -     |
| Load Capacity  | 60lbs./sq. ft. at 7 ft. |       |
| Wall Height    | -                       | 8'    |
| Kick Plate     | -                       | 18in  |
| Door           | <u>.</u>                | 1     |
| Quote #        | 128109-REV011915        |       |