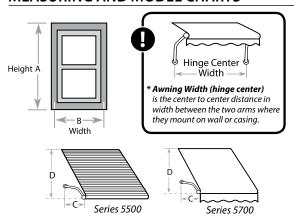

#### **MEASURING AND MODEL CHARTS**

| Awning Model#               | 0   | 1   | 2   | 3   | 4   |
|-----------------------------|-----|-----|-----|-----|-----|
| For Window<br>Heights up to | 36" | 46" | 56" | 66" | 76" |
| C. Projection               | 18" | 24" | 30" | 35" | 42" |
| D. Awning Drop              | 27" | 33" | 39" | 44" | 51" |

#### STEP 1

**Awning Model Numbers 0 through 4:** Measure window height (A). Use chart to determine awning model number.

#### STEP 2

Awning Width\*: If mounting arms on casings, measure the center to center width of casings (B). For wall mount select any desired width, allow 1" on each side for mounting hardware. Arms cannot be mounted on shutters. Custom widths up to 120" in 1-inch increments.