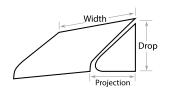

# 3100 & 3500 **ALUMINUM WINDOW AWNING**

Drop and projections are approximate.

| Awning Model#           | 4   | 5   | 6   | 7   | 8   |
|-------------------------|-----|-----|-----|-----|-----|
| Window heights<br>up to | 36" | 46" | 56" | 66" | 76" |
| Projection              | 16" | 20" | 24" | 28" | 33" |
| Dron                    | 20" | 24" | 28" | 32" | 37" |

#### STEP 3

Awning Width: If mounting on casing, measure outside width of window casing (B). For wall mount, select any desired width, allow 11/2" on each side for mounting hardware. Sides cannot be mounted on shutters. Custom widths up to 120" in 1-inch increments.