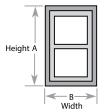

#### **Awning Model Numbers 4 through 8:**

Measure window height (A). Use chart to determine awning model number.

#### STEP 3

Awning Width: If mounting on casing, measure outside width of window casing (B). For wall mount, select any desired width, allow 11/2" on each side for mounting hardware. Sides cannot be mounted on shutters. Custom widths up to 120" in 1-inch increments.